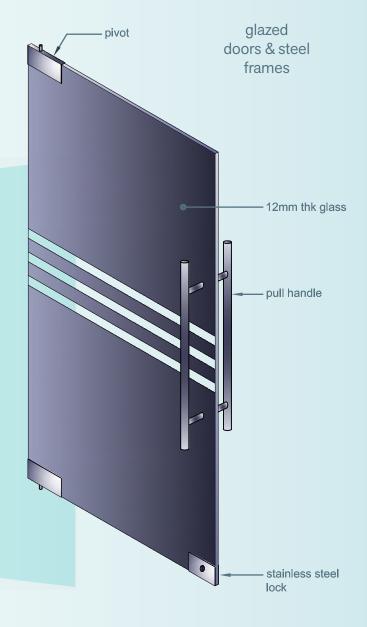

The doors come in complete sets that include frames, fire rated glazing in a suitable frame work, latch, locking system, hinges and door closer where applicable. Due to the heavy weight of the door leaves, a specially designed adjustable ball bearing hinges are used to ease the opening and closing of the door.

Glazed fire rated door with SCHOTT's PYRAN® S borosilicate glass has fire rating up to 120 minutes, depending on applications